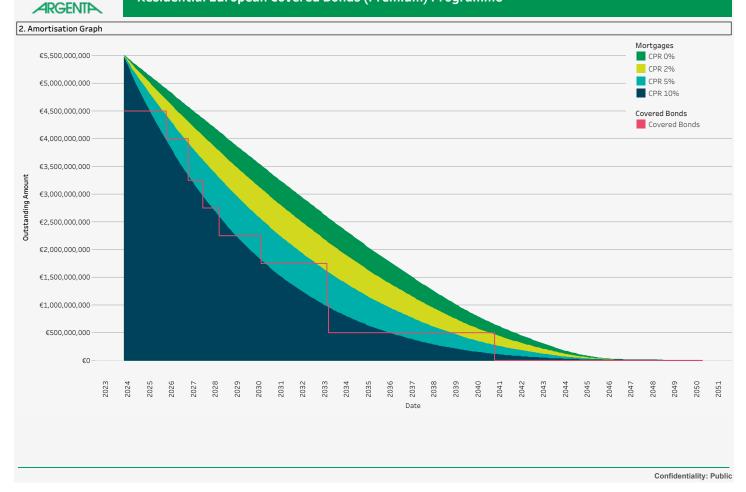

## Cover Pool Summary

| 1. Residential Mortgage Loans                                            |                |
|--------------------------------------------------------------------------|----------------|
| See Stratification Tables Mortgages for more details                     |                |
| Outstanding Balance of Residential Mortgage Loans at the Cut-off Date    | €5,524,165,638 |
| Principal Redemptions between Cut-off Date and Reporting Date            | €0             |
| Interest Payments between Cut-off Date and Reporting Date                | €0             |
| Number of Borrowers                                                      | 37,370         |
| Number of Loans                                                          | 59,930         |
| Average Outstanding Balance per Borrower                                 | €147,824       |
| Average Outstanding Balance per Loan                                     | €92,177        |
| Weighted Average Original Loan to Initial Value                          | 78.00%         |
| Weighted Average Current Loan to Current Value                           | 52.76%         |
| Weighted Average Seasoning (in months)                                   | 59.24          |
| Weighted Average Remaining Maturity (in months, at 0% CPR)               | 208.06         |
| Weighted Average Initial Maturity (in months, at 0% CPR)                 | 266.62         |
| Weighted Remaining Average Life (in months, at 0% CPR)                   | 111.49         |
| Weighted Remaining Average Life (in months, at 2% CPR)                   | 98.48          |
| Weighted Remaining Average Life (in months, at 5% CPR)                   | 82.69          |
| Weighted Remaining Average Life (in months, at 10% CPR)                  | 63.58          |
| Weighted Remaining Average Life to Interest Reset (in months, at 0% CPR) | 97.26          |
| Percentage of Fixed Rate Loans                                           | 34.47%         |
| Percentage of Resettable Rate Loans                                      | 65.53%         |
| Weighted Average Interest Rate                                           | 1.87%          |
| Weighted Average Interest Rate Fixed Rate Loans                          | 1.87%          |
| Weighted average interest rate Resettable Rate Loans                     | 1.87%          |
| 2. Registered Cash                                                       |                |